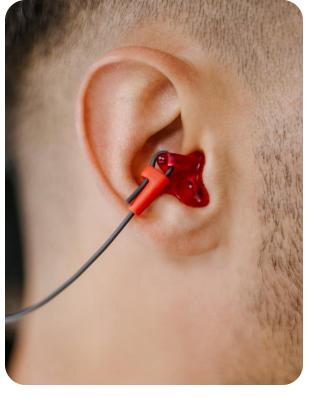

## Detax dx Validation Matrix Audio

**Printers** 



|              |             | ASIG A   |       |       |        |       |        | Microlay | Milcraft    | I            | Ι     | Rapid Shape |              |           |       |           | W2P     |
|--------------|-------------|----------|-------|-------|--------|-------|--------|----------|-------------|--------------|-------|-------------|--------------|-----------|-------|-----------|---------|
|              | 385 nm      | Max/Mini | Max 2 | Ultra | Pico 2 | Pro 2 | Pro 4K | Versus   | Prime/Hyper | Ultra Series | Alpha | Pro 20      | 20/30 Series | 40 Series | HA 50 | 90 Series | SolFlex |
| Luxaprint    | mould       | •        | •     | •     | •      | •     | •      | •        | •           | •            | •     | •